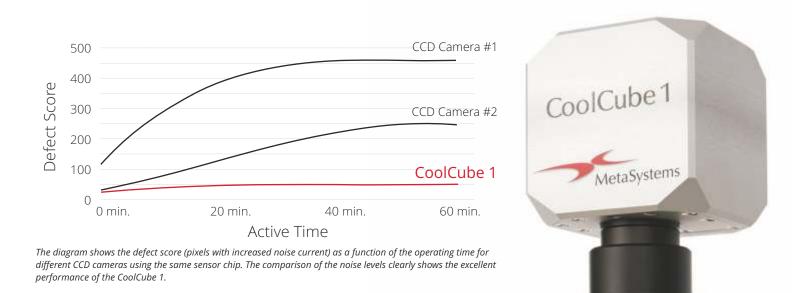

Thanks to its very low power consumption and optimized housing design, the CoolCube 1 keeps the imaging sensor cool. This results in unusually low thermal noise. The CoolCube 1 is therefore particularly suitable for low-light level situations and fluorescence imaging.